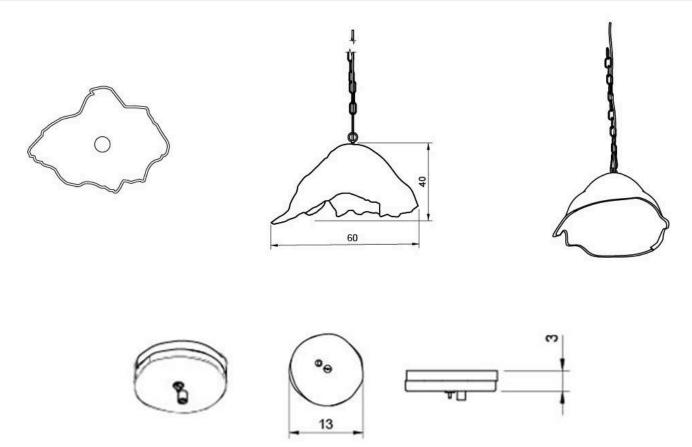

## The Fudge Big

| DESIGNER          | Judith Wiersema                                                                                                                                                                                                                                                                                                                                                                         |
|-------------------|-----------------------------------------------------------------------------------------------------------------------------------------------------------------------------------------------------------------------------------------------------------------------------------------------------------------------------------------------------------------------------------------|
| DESCRIPTION       | The "Fudge Big," the lamp that makes a statement. With its tough, raw design and impressive size, it's sure to catch your eye. Crafted with artistry and attention to detail, this lamp emits a warm and intense light, creating a cozy and inviting atmosphere. Its unique combination of materials, including aluminum or bronze, make it different from any other light you've seen. |
| DIMENSIONS        | Height 40 cm, Width 60cm                                                                                                                                                                                                                                                                                                                                                                |
| TECHNICAL DETAILS | 230 volt Lamp holder E27 Girato A60 4W 1975K light source Suspension cable 300 cm Cord length 300 cm Weight 27 kg                                                                                                                                                                                                                                                                       |