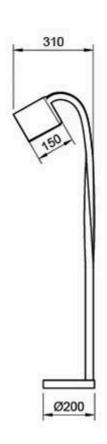

## The Nun

| DESIGNER          | Judith Wiersema                                                                                                                                                                                                                                                                                           |
|-------------------|-----------------------------------------------------------------------------------------------------------------------------------------------------------------------------------------------------------------------------------------------------------------------------------------------------------|
| DESCRIPTION       | 'The Nun', an exquisite piece of light art that embodies understated elegance and gives a feeling of the humbleness and beauty of a nun. This lamp features graceful shapes and warm lighting. 'The Nun' is not just a functional art piece, it is also a feeling and atmosphere that is warm and serene. |
| DIMENSIONS        | Height 116 cm, Width 33cm                                                                                                                                                                                                                                                                                 |
| TECHNICAL DETAILS | 230 volt 2000mm transparent cord with dimmer and plug Lamp holder E14 brass G9, 4W, 2700K LED light source                                                                                                                                                                                                |