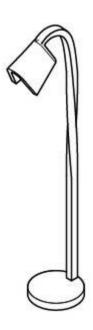

## The Nun

| DESIGNER          | Judith Wiersema                                                                                                                                                                                                                                                                                           |
|-------------------|-----------------------------------------------------------------------------------------------------------------------------------------------------------------------------------------------------------------------------------------------------------------------------------------------------------|
| DESCRIPTION       | 'The Nun', an exquisite piece of light art that embodies understated elegance and gives a feeling of the humbleness and beauty of a nun. This lamp features graceful shapes and warm lighting. 'The Nun' is not just a functional art piece, it is also a feeling and atmosphere that is warm and serene. |
| DIMENSIONS        | Height 116 cm, Width 33cm                                                                                                                                                                                                                                                                                 |
| TECHNICAL DETAILS | 230 volt 2000mm transparent cord with dimmer and plug Lamp holder E14 brass G9, 4W, 2700K LED light source                                                                                                                                                                                                |