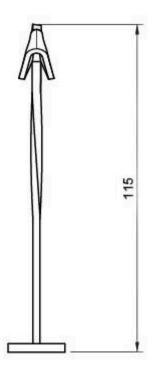

## The Nun

| DESIGNER          | Judith Wiersema                                                                                                                                                                                                                                                                                           |
|-------------------|-----------------------------------------------------------------------------------------------------------------------------------------------------------------------------------------------------------------------------------------------------------------------------------------------------------|
| DESCRIPTION       | 'The Nun', an exquisite piece of light art that embodies understated elegance and gives a feeling of the humbleness and beauty of a nun. This lamp features graceful shapes and warm lighting. 'The Nun' is not just a functional art piece, it is also a feeling and atmosphere that is warm and serene. |
| DIMENSIONS        | Height 116 cm, Width 33cm                                                                                                                                                                                                                                                                                 |
| TECHNICAL DETAILS | 230 volt 2000mm transparent cord with dimmer and plug Lamp holder E14 brass G9, 4W, 2700K LED light source                                                                                                                                                                                                |