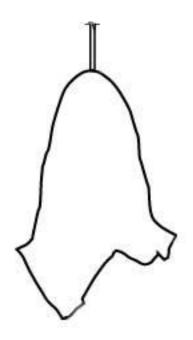

## The Fudge Small

| DESIGNER          | Judith Wiersema                                                                                                                                                                                                                                                                                                                                                                                             |
|-------------------|-------------------------------------------------------------------------------------------------------------------------------------------------------------------------------------------------------------------------------------------------------------------------------------------------------------------------------------------------------------------------------------------------------------|
| DESCRIPTION       | "Fudge Small," the perfect addition to your bedroom or living room. This lamp is designed to brighten up even the smallest and darkest corners of your space. The "Fudge Small" provides warm, intense light, making it an impressive addition to any decor. This functional artwork gives off a mysterious glow that adds an element of intrigue to your space. Also ideal above a bar or kitchen counter. |
| DIMENSIONS        | Height 30 cm, Width 20cm                                                                                                                                                                                                                                                                                                                                                                                    |
| TECHNICAL DETAILS | 230 volt Lamp holder E27 Girato A60 4W 1975K light source Suspension cable 300 cm Cord length 300 cm Weight 4,7 kg                                                                                                                                                                                                                                                                                          |