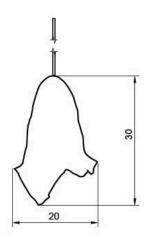

## The Fudge Small

| DESIGNER          | Judith Wiersema                                                                                                                                                                                                                                                                                                                                                                                             |
|-------------------|-------------------------------------------------------------------------------------------------------------------------------------------------------------------------------------------------------------------------------------------------------------------------------------------------------------------------------------------------------------------------------------------------------------|
| DESCRIPTION       | "Fudge Small," the perfect addition to your bedroom or living room. This lamp is designed to brighten up even the smallest and darkest corners of your space. The "Fudge Small" provides warm, intense light, making it an impressive addition to any decor. This functional artwork gives off a mysterious glow that adds an element of intrigue to your space. Also ideal above a bar or kitchen counter. |
| DIMENSIONS        | Height 30 cm, Width 20cm                                                                                                                                                                                                                                                                                                                                                                                    |
| TECHNICAL DETAILS | 230 volt Lamp holder E27 Girato A60 4W 1975K light source Suspension cable 300 cm Cord length 300 cm Weight 4,7 kg                                                                                                                                                                                                                                                                                          |