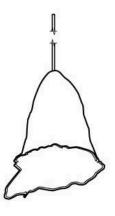

## The Fudge Small

| DESIGNER          | Judith Wiersema                                                                                                                                                                                                                                                                                                                                                                                             |
|-------------------|-------------------------------------------------------------------------------------------------------------------------------------------------------------------------------------------------------------------------------------------------------------------------------------------------------------------------------------------------------------------------------------------------------------|
| DESCRIPTION       | "Fudge Small," the perfect addition to your bedroom or living room. This lamp is designed to brighten up even the smallest and darkest corners of your space. The "Fudge Small" provides warm, intense light, making it an impressive addition to any decor. This functional artwork gives off a mysterious glow that adds an element of intrigue to your space. Also ideal above a bar or kitchen counter. |
| DIMENSIONS        | Height 30 cm, Width 20cm                                                                                                                                                                                                                                                                                                                                                                                    |
| TECHNICAL DETAILS | 230 volt Lamp holder E27 Girato A60 4W 1975K light source Suspension cable 300 cm Cord length 300 cm Weight 4,7 kg                                                                                                                                                                                                                                                                                          |