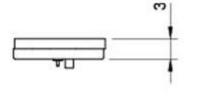

## The Fudge Small

| DESIGNER          | Judith Wiersema                                                                                                                                                                                                                                                                                                                                                                                             |
|-------------------|-------------------------------------------------------------------------------------------------------------------------------------------------------------------------------------------------------------------------------------------------------------------------------------------------------------------------------------------------------------------------------------------------------------|
| DESCRIPTION       | "Fudge Small," the perfect addition to your bedroom or living room. This lamp is designed to brighten up even the smallest and darkest corners of your space. The "Fudge Small" provides warm, intense light, making it an impressive addition to any decor. This functional artwork gives off a mysterious glow that adds an element of intrigue to your space. Also ideal above a bar or kitchen counter. |
| DIMENSIONS        | Height 30 cm, Width 20cm                                                                                                                                                                                                                                                                                                                                                                                    |
| TECHNICAL DETAILS | 230 volt Lamp holder E27 Girato A60 4W 1975K light source Suspension cable 300 cm Cord length 300 cm Weight 4,7 kg                                                                                                                                                                                                                                                                                          |