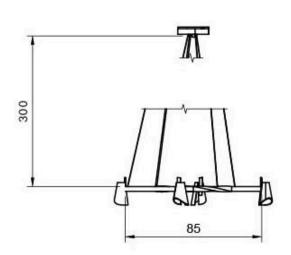

#### The Bow Round

| DESIGNER          | Judith Wiersema                                                                                                                                                                                                                                 |
|-------------------|-------------------------------------------------------------------------------------------------------------------------------------------------------------------------------------------------------------------------------------------------|
| DESCRIPTION       | The Bow Round is most charming above a round dinner table or working space. The light is beautifully divided with just the right amount of light for both work and a nice dinner with friends and family. Available in both bronze or aluminum. |
| DIMENSIONS        | Height 12 cm, Width 83 cm                                                                                                                                                                                                                       |
| TECHNICAL DETAILS | 230 volt Lamp holder G9 Santana G9 1.5W 2200K light source Suspension cable 300 cm Cord length 300 cm                                                                                                                                           |