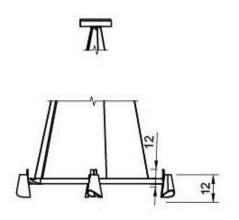

#### The Bow Round

| DESIGNER          | Judith Wiersema                                                                                                                                                                                                                                 |
|-------------------|-------------------------------------------------------------------------------------------------------------------------------------------------------------------------------------------------------------------------------------------------|
| DESCRIPTION       | The Bow Round is most charming above a round dinner table or working space. The light is beautifully divided with just the right amount of light for both work and a nice dinner with friends and family. Available in both bronze or aluminum. |
| DIMENSIONS        | Height 12 cm, Width 83 cm                                                                                                                                                                                                                       |
| TECHNICAL DETAILS | 230 volt Lamp holder G9 Santana G9 1.5W 2200K light source Suspension cable 300 cm Cord length 300 cm                                                                                                                                           |