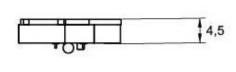

#### The Bow Round

| DESIGNER          | Judith Wiersema                                                                                                                                                                                                                                 |
|-------------------|-------------------------------------------------------------------------------------------------------------------------------------------------------------------------------------------------------------------------------------------------|
| DESCRIPTION       | The Bow Round is most charming above a round dinner table or working space. The light is beautifully divided with just the right amount of light for both work and a nice dinner with friends and family. Available in both bronze or aluminum. |
| DIMENSIONS        | Height 12 cm, Width 83 cm                                                                                                                                                                                                                       |
| TECHNICAL DETAILS | 230 volt Lamp holder G9 Santana G9 1.5W 2200K light source Suspension cable 300 cm Cord length 300 cm                                                                                                                                           |