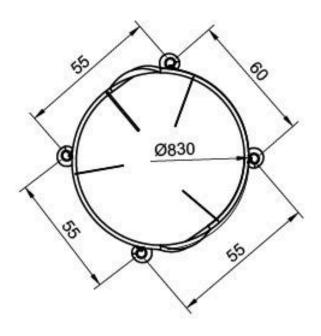

#### The Bow Round

| DESIGNER          | Judith Wiersema                                                                                                                                                                                                                                 |
|-------------------|-------------------------------------------------------------------------------------------------------------------------------------------------------------------------------------------------------------------------------------------------|
| DESCRIPTION       | The Bow Round is most charming above a round dinner table or working space. The light is beautifully divided with just the right amount of light for both work and a nice dinner with friends and family. Available in both bronze or aluminum. |
| DIMENSIONS        | Height 12 cm, Width 83 cm                                                                                                                                                                                                                       |
| TECHNICAL DETAILS | 230 volt Lamp holder G9 Santana G9 1.5W 2200K light source Suspension cable 300 cm Cord length 300 cm                                                                                                                                           |