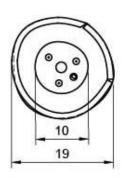

#### The Bow Round

| DESIGNER          | Judith Wiersema                                                                                                                                                                                                                                 |
|-------------------|-------------------------------------------------------------------------------------------------------------------------------------------------------------------------------------------------------------------------------------------------|
| DESCRIPTION       | The Bow Round is most charming above a round dinner table or working space. The light is beautifully divided with just the right amount of light for both work and a nice dinner with friends and family. Available in both bronze or aluminum. |
| DIMENSIONS        | Height 12 cm, Width 83 cm                                                                                                                                                                                                                       |
| TECHNICAL DETAILS | 230 volt Lamp holder G9 Santana G9 1.5W 2200K light source Suspension cable 300 cm Cord length 300 cm                                                                                                                                           |