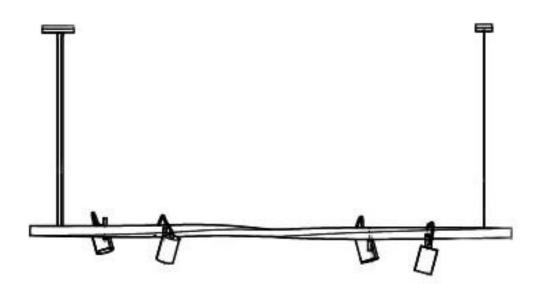

#### The Bow

| DESIGNER          | Judith Wiersema                                                                                                                                                                                                                                                                   |
|-------------------|-----------------------------------------------------------------------------------------------------------------------------------------------------------------------------------------------------------------------------------------------------------------------------------|
| DESCRIPTION       | This lamp creates an intimate ambiance with just the right amount of light for both work and a nice dinner with friends and family. With its tall and elegant design, "The Bow" stands out as a unique piece of light art. Crafted from sturdy materials like aluminum or bronze. |
| DIMENSIONS        | Height 15 cm, Width 17cm, Length 200 cm                                                                                                                                                                                                                                           |
| TECHNICAL DETAILS | 230 volt Lamp holder G9 Light source Santana G9 1,5W 2200K Suspension cable 300 cm Cord length 300 cm                                                                                                                                                                             |