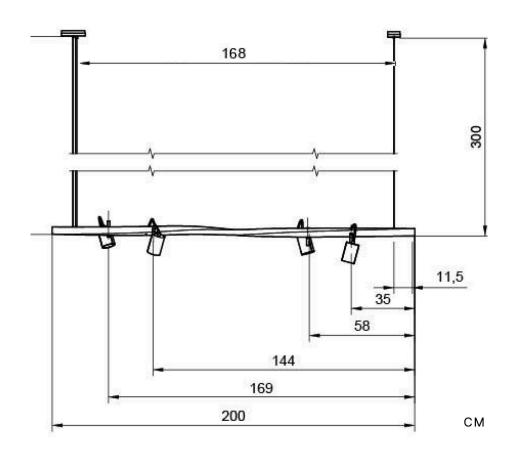

#### The Bow

| DESIGNER          | Judith Wiersema                                                                                                                                                                                                                                                                   |
|-------------------|-----------------------------------------------------------------------------------------------------------------------------------------------------------------------------------------------------------------------------------------------------------------------------------|
| DESCRIPTION       | This lamp creates an intimate ambiance with just the right amount of light for both work and a nice dinner with friends and family. With its tall and elegant design, "The Bow" stands out as a unique piece of light art. Crafted from sturdy materials like aluminum or bronze. |
| DIMENSIONS        | Height 15 cm, Width 17cm, Length 200 cm                                                                                                                                                                                                                                           |
| TECHNICAL DETAILS | 230 volt Lamp holder G9 Light source Santana G9 1,5W 2200K Suspension cable 300 cm Cord length 300 cm                                                                                                                                                                             |