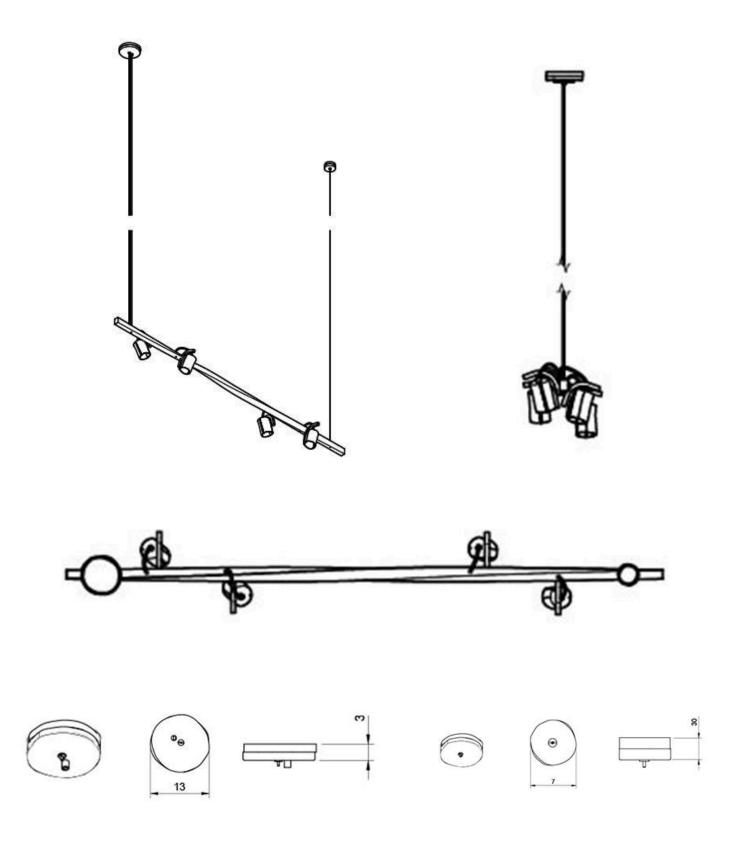

#### The Bow

| DESIGNER          | Judith Wiersema                                                                                                                                                                                                                                                                   |
|-------------------|-----------------------------------------------------------------------------------------------------------------------------------------------------------------------------------------------------------------------------------------------------------------------------------|
| DESCRIPTION       | This lamp creates an intimate ambiance with just the right amount of light for both work and a nice dinner with friends and family. With its tall and elegant design, "The Bow" stands out as a unique piece of light art. Crafted from sturdy materials like aluminum or bronze. |
| DIMENSIONS        | Height 15 cm, Width 17cm, Length 200 cm                                                                                                                                                                                                                                           |
| TECHNICAL DETAILS | 230 volt Lamp holder G9 Light source Santana G9 1,5W 2200K Suspension cable 300 cm Cord length 300 cm                                                                                                                                                                             |

#### **OPTIONS FOR THE BOW**

| FINISH OPTION       | <ul><li>Bronze</li><li>Aluminium</li><li>Black</li><li>Blue</li></ul> |
|---------------------|-----------------------------------------------------------------------|
| CORD OPTION         | <ul><li>Black</li><li>Transparent</li><li>Silver</li></ul>            |
| CEILING ROSE OPTION | <ul><li>Bronze</li><li>Aluminium</li><li>Black</li><li>Blue</li></ul> |